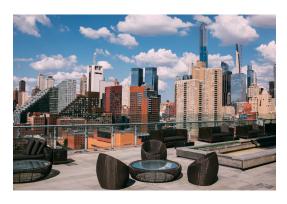

### **Heaven Over Hell Penthouse Suite**

New York City's most chic penthouse suite combines 1,100 square feet of luxe, light-filled indoor space with a 2,200-square-foot private terrace. Panoramic views create a glamorous Manhattan setting for weddings, proposals, cocktail parties, showers and location shoots. The penthouse features a king bed, an oversized bathroom with a deep soaking tub, and a full living room. Want to go even bigger? The River View Terrace Suite can serve as an adjoining king guestroom.