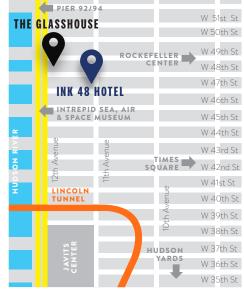

#### Walk to Times Square, the Broadway Theater District, and the Intrepid Sea, Air & Space Museum.

Got some downtime? Stroll in Central Park, shop at the more than 100 venues inside Hudson Yards, go bike riding in Hudson River Park (we have complimentary bikes!) or take a cruise from one of the nearby piers.

**Contact Us** 653 Eleventh Avenue

653 Eleventh Avenue (212) 757-0088 New York, NY 10036 sales@ink48.com