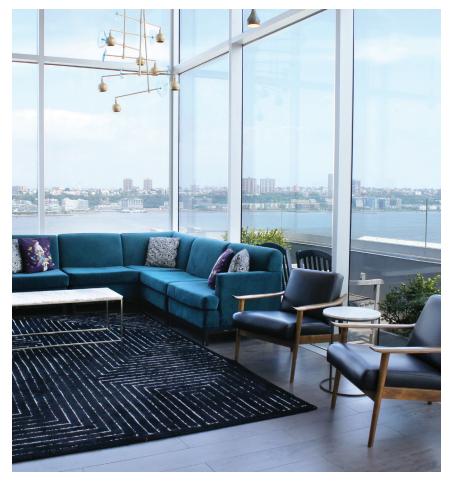

### Food + Drink

Discover more on the 16th floor! The Press Lounge boasts some of the best views of Manhattan, day or night. Catch a spectacular sunset as you sip handcrafted cocktails and share light bites. Downstairs in the lobby, PRINT. Restaurant offers a fresh and sustainable menu of delicious, farm-to-table cuisine.